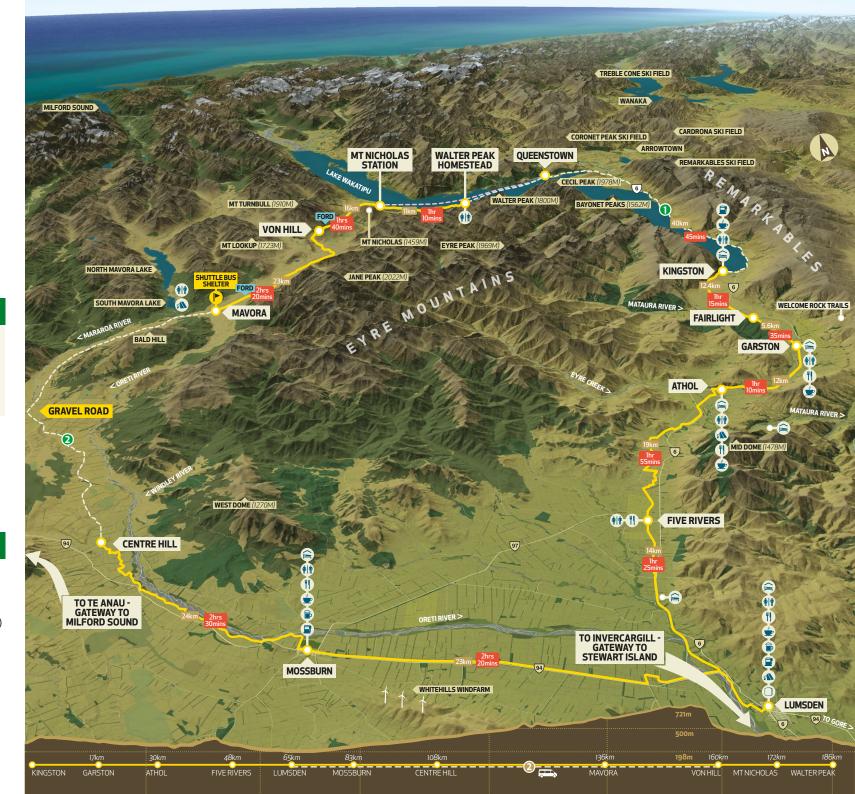

# **Riding the Trail** Call 027 241 0858

www.aroundthemountainscycling.nz info@atmtrail.co.nz

Ranges from day rides up to 5 day rides Graded 1 (Easy) to 3 (Intermediate) Can be ridden in either direction Open year round Guided tours and bike hire available

### SHERPA SHUTTLE TRANSPORT

- Between Queenstown & Kingston
- 2 Between Lumsden/ Mossburn & Mavora Lakes

### **BOAT TRANSPORT**

Real Journeys TSS Earnslaw

Walter Peak Homestead to Queenstown

**Southern Discoveries** Spirit of Oueenstown

Mount Nicholas Station to Queenstown

# **MAP KEY**

Around The Mountain Cycle Trail

Distance between two points

Time between two points (at an average riding speed of 10km/hr)

Southern Discoveries Spirit of Queenstown

Real Journeys TSS Earnslaw

Pub/Beverages Petrol

Food

Coffee

Camping